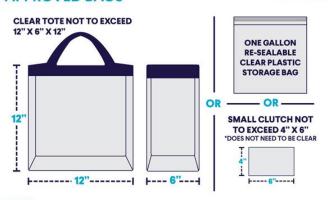

# SoFi Stadium | BAG POLICY

# APPROVED BAGS

### NOTE:

To accommodate our guests who require items that are medical in nature, such as prescription medication breast pumps, and other special medical equipment; These are permitted as long as they are within the 12  $\ln$  x 6  $\ln$  x 12  $\ln$  approved bag size. These bags are subject to additional screening and inspection.